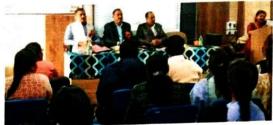

प्रथम दिवस मुख्य वक्ता प्रोफेसर रिवंद्र नाथ तिवारी भूगर्भ शास्त्र, शासकीय आदर्श विज्ञान महाविद्यालय रीवा तथा द्वितीय वक्ता डॉ नेतराम कौरव, विभागाध्यक्ष इलेक्ट्रॉनिक्स शासकीय होलकर विज्ञान महाविद्यालय इंदौर रहे | द्वितीय दिवस के मुख्य वक्ता डॉ दिलीप सिंह तथा विशिष्ट वक्ता प्रोफ़ेसर परमानंद तिवारी रहे| कार्यक्रम की अध्यक्षता दोनों दिन महाविद्यालय के प्राचार्य डॉ. जे. के. संत ने की तथा कार्यशाला की संयोजक डॉ. गीतेश्वरी पाण्डेय, सहायक प्राध्यापक, गणित, शासकीय तुलसी महाविद्यालय अनूपपुर रही व कार्यक्रम का संचालन डॉ. गीतेश्वरी पाण्डेय ने किया।

कार्यक्रम का शुभारंभ पूर्वान्ह 11:00 बजे मां सरस्वती के प्रतिमा के सम्मुख दीप प्रज्वलन एवं माल्यार्पण कर किया गया, तदुपरांत सभी अतिथियों का शॉल, श्रीफल, बुके देकर तथा बैच लगाकर स्वागत किया गया। सरस्वती वंदना व स्वागत गीत प्रस्तुत किया गया। इसके बाद प्राचार्य डॉ. जे. के. संत द्वारा अतिथियों के स्वागत के लिए स्वागत भाषण दिया गया।