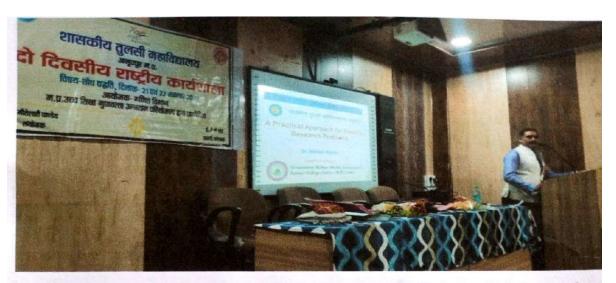

## प्रतिवेदन

मध्यप्रदेश उच्च शिक्षा गुणवत्ता उन्नयन परियोजना (स्टेट प्रोजेक्ट डायरेक्टरेट, राष्ट्रीय उच्चतर शिक्षा अभियान (रूसा), उच्च शिक्षा विभाग, मध्यप्रदेश के पत्र क्र/1903/ वि.बै. परि./ 2022 भोपाल, दिनांक 14/07/2022 के अनुसार) शासकीय तुलसी महाविद्यालय अनूपपुर के गणित विभाग द्वारा दिनांक 21 एवं 22 नवंबर 2022 को "शोध पद्धति" विषय पर दो दिवसीय राष्ट्रीय कार्यशाला का आयोजन किया गया।

प्रथम दिवस मुख्य वक्ता प्रोफेसर रिवंद्र नाथ तिवारी भूगर्भ शास्त्र, शासकीय आदर्श विज्ञान महाविद्यालय रीवा तथा द्वितीय वक्ता डॉ नेतराम कौरव, विभागाध्यक्ष इलेक्ट्रॉनिक्स शासकीय होलकर विज्ञान महाविद्यालय इंदौर रहे | द्वितीय दिवस के मुख्य वक्ता डॉ दिलीप सिंह तथा विशिष्ट वक्ता प्रोफ़ेसर परमानंद तिवारी रहे| कार्यक्रम की अध्यक्षता दोनों दिन महाविद्यालय के प्राचार्य डॉ. जे. के. संत ने की तथा कार्यशाला की संयोजक डॉ. गीतेश्वरी पाण्डेय, सहायक प्राध्यापक, गणित, शासकीय तुलसी महाविद्यालय अनूपपुर रही व कार्यक्रम का संचालन डॉ. गीतेश्वरी पाण्डेय ने किया।

कार्यक्रम का शुभारंभ पूर्वान्ह 11:00 बजे मां सरस्वती के प्रतिमा के सम्मुख दीप प्रज्वलन एवं माल्यार्पण कर किया गया, तदुपरांत सभी अतिथियों का शॉल, श्रीफल, बुके देकर तथा बैच लगाकर स्वागत किया गया। सरस्वती वंदना व स्वागत गीत प्रस्तुत किया गया। इसके बाद प्राचार्य डॉ. जे. के. संत द्वारा अतिथियों के स्वागत के लिए स्वागत भाषण दिया गया।