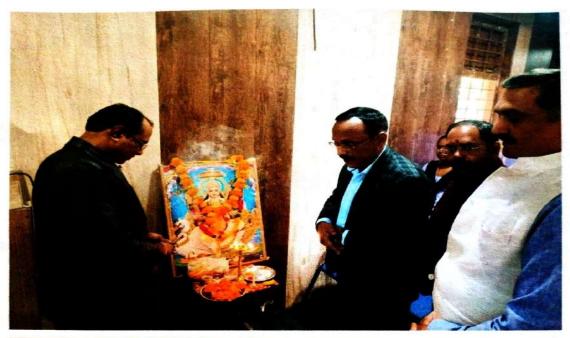

कार्यक्रम का शुभारंभ पूर्वान्ह 11:00 बजे मां सरस्वती के प्रतिमा के सम्मुख दीप प्रज्वलन एवं माल्यार्पण कर किया गया, तदुपरांत सभी अतिथियों का शॉल, श्रीफल, बुके देकर तथा बैच लगाकर स्वागत किया गया। सरस्वती वंदना व स्वागत गीत प्रस्तुत किया गया। इसके बाद प्राचार्य डॉ. जे. के. संत द्वारा अतिथियों के स्वागत के लिए स्वागत भाषण दिया गया।