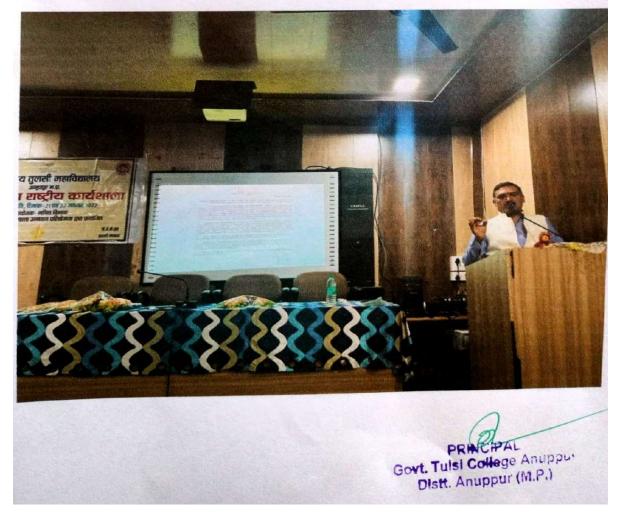

Affiliated to Awadhesh Pratap Singh University Rewa (MP)

Registered Under Section 2 (F) & 12 (B) of UGC Act

E-mail: hegtdcano@mp.gov.in

**2**9893076404

कार्यशाला के द्वितीय दिवस मुख्य वक्ता प्रोफ़ेसर दिलीप सिंह, पूर्व निदेशक, लुप्तप्राय भाषा केंद्र, इंदिरा गांधी राष्ट्रीय जनजाति विश्वविद्यालय, अमरकंटक रहे तथा विशिष्ट अतिथि प्रोफेसर परमानंद तिवारी, पूर्व प्राचार्य शासकीय तुलसी महाविद्यालय अनूपपुर रहे | कार्यक्रम की अध्यक्षता महाविद्यालय के प्राचार्य डॉ. जे. के. संत ने की तथा कार्यशाला की संयोजक डॉ. गीतेश्वरी पाण्डेय, सहायक प्राध्यापक, गणित, शासकीय तुलसी महाविद्यालय अनूपपुर रही व कार्यक्रम का संचालन डॉ. गीतेश्वरी पाण्डेय ने किया।

Affiliated to Awadhesh Pratap Singh University Rewa (MP)

Registered Under Section 2 (F) & 12 (B) of UGC Act

E-mail: hegtdcano@mp.gov.in

**2**9893076404

Govt. Tulsi Colle 7 Antimore

कार्यशाला के द्वितीय दिवस की शुरुआत प्रातः 11:30 बजे से मां सरस्वती के प्रतिमा के सम्मुख दीप प्रज्वलन एवं माल्यार्पण कर हुआ तदुपरांत द्वितीय दिवस के मुख्य वक्ता प्रोफ़ेसर दिलीप सिंह सर का शॉल, श्रीफल, बुके देकर तथा बैच लगाकर स्वागत किया गया। विशिष्ट अतिथि प्रोफ़ेसर परमानंद तिवारी का शॉल, श्रीफल, बुके तथा बैच लगाकर स्वागत किया गया इसके बाद प्राचार्य डॉ. जे. के. संत द्वारा अध्यक्षीय उद्घोधन दिया गया तत्पश्चात द्वितीय दिवस का सेशन प्रारंभ हुआ।

प्रोफ़ेसर दिलीप सिंह का प्रथम व्याख्यान शोध प्रविधि,आधार और शोधकार्य प्रयोजन विषय पर आधारित था जिसमें निम्नलिखित र्बिंदुओं पर विस्तारपूर्वक जानकारी साझा की गई :-

Affiliated to Awadhesh Pratap Singh University Rewa (MP)