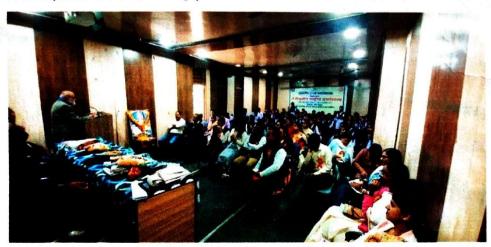

## प्रतिवेदन

मध्यप्रदेश उच्च शिक्षा गुणवत्ता उन्नयन परियोजना (स्टेट प्रोजेक्ट डायरेक्टरेट, राष्ट्रीय उच्चतर शिक्षा अभियान (रूसा), उच्च शिक्षा विभाग, मध्यप्रदेश के पत्र क्र/1903/ वि.बै. परि./ 2022 भोपाल, दिनांक 14/07/2022 के अनुसार) शासकीय तुलसी महाविद्यालय अनूपपुर के गणित विभाग द्वारा दिनांक 21 एवं 22 नवंबर 2022 को "शोध पद्धति" विषय पर दो दिवसीय राष्ट्रीय कार्यशाला का आयोजन किया गया।

प्रथम दिवस मुख्य वक्ता प्रोफेसर रिवंद्र नाथ तिवारी भूगर्भ शास्त्र, शासकीय आदर्श विज्ञान महाविद्यालय रीवा तथा द्वितीय वक्ता डॉ नेतराम कौरव, विभागाध्यक्ष इलेक्ट्रॉनिक्स शासकीय होलकर विज्ञान महाविद्यालय इंदौर रहे | द्वितीय दिवस के मुख्य वक्ता डॉ दिलीप सिंह तथा विशिष्ट वक्ता प्रोफ़ेसर परमानंद तिवारी रहे| कार्यक्रम की अध्यक्षता दोनों दिन महाविद्यालय के प्राचार्य डॉ. जे. के. संत ने की तथा कार्यशाला की संयोजक डॉ. गीतेश्वरी पाण्डेय, सहायक प्राध्यापक, गणित, शासकीय तुलसी महाविद्यालय अनूपपुर रही व कार्यक्रम का संचालन डॉ. गीतेश्वरी पाण्डेय ने किया।

कार्यक्रम का शुभारंभ पूर्वान्ह 11:00 बजे मां सरस्वती के प्रतिमा के सम्मुख दीप प्रज्वलन एवं माल्यार्पण कर किया गया, तदुपरांत सभी अतिथियों का शॉल, श्रीफल, बुके देकर तथा बैच लगाकर स्वागत किया गया। सरस्वती वंदना व स्वागत गीत प्रस्तुत किया गया। इसके बाद प्राचार्य डॉ. जे. के. संत द्वारा अतिथियों के स्वागत के लिए स्वागत भाषण दिया गया।