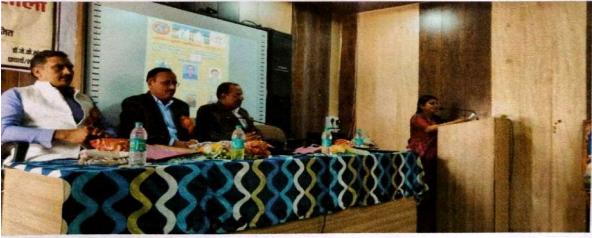

प्रथम दिवस मुख्य वक्ता प्रोफेसर रिवंद्र नाथ तिवारी भूगर्भ शास्त्र, शासकीय आदर्श विज्ञान महाविद्यालय रीवा तथा द्वितीय वक्ता डॉ नेतराम कौरव, विभागाध्यक्ष इलेक्ट्रॉनिक्स शासकीय होलकर विज्ञान महाविद्यालय इंदौर रहे | द्वितीय दिवस के मुख्य वक्ता डॉ दिलीप सिंह तथा विशिष्ट वक्ता प्रोफ़ेसर परमानंद तिवारी रहे| कार्यक्रम की अध्यक्षता दोनों दिन महाविद्यालय के प्राचार्य डॉ. जे. के. संत ने की तथा कार्यशाला की संयोजक डॉ. गीतेश्वरी पाण्डेय, सहायक प्राध्यापक, गणित, शासकीय तुलसी महाविद्यालय अनूपपुर रही व कार्यक्रम का संचालन डॉ. गीतेश्वरी पाण्डेय ने किया।

कार्यक्रम का शुभारंभ पूर्वान्ह 11:00 बजे मां सरस्वती के प्रतिमा के सम्मुख दीप प्रज्वलन एवं माल्यार्पण कर किया गया, तदुपरांत सभी अतिथियों का शॉल, श्रीफल, बुके देकर तथा बैच लगाकर स्वागत किया गया। सरस्वती वंदना व स्वागत गीत प्रस्तुत किया गया। इसके बाद प्राचार्य डॉ. जे. के. संत द्वारा अतिथियों के स्वागत के लिए स्वागत भाषण दिया गया।

Affiliated to Awadhesh Pratap Singh University Rewa (MP)

Registered Under Section 2 (F) & 12 (B) of UGC Act

E-mail: hegtdcano@mp.gov.in

**2**9893076404

कार्यशाला के द्वितीय दिवस मुख्य वक्ता प्रोफ़ेसर दिलीप सिंह, पूर्व निदेशक, लुप्तप्राय भाषा केंद्र, इंदिरा गांधी राष्ट्रीय जनजाति विश्वविद्यालय, अमरकंटक रहे तथा विशिष्ट अतिथि प्रोफेसर परमानंद तिवारी, पूर्व प्राचार्य शासकीय तुलसी महाविद्यालय अनूपपुर रहे | कार्यक्रम की अध्यक्षता महाविद्यालय के प्राचार्य डॉ. जे. के. संत ने की तथा कार्यशाला की संयोजक डॉ. गीतेश्वरी पाण्डेय, सहायक प्राध्यापक, गणित, शासकीय तुलसी महाविद्यालय अनूपपुर रही व कार्यक्रम का संचालन डॉ. गीतेश्वरी पाण्डेय ने किया।

Affiliated to Awadhesh Pratap Singh University Rewa (MP)

Registered Under Section 2 (F) & 12 (B) of UGC Act

E-mail: hegtdcano@mp.gov.in

**2**9893076404

Govt. Tulsi Colle 7 Antimore

कार्यशाला के द्वितीय दिवस की शुरुआत प्रातः 11:30 बजे से मां सरस्वती के प्रतिमा के सम्मुख दीप प्रज्वलन एवं माल्यार्पण कर हुआ तदुपरांत द्वितीय दिवस के मुख्य वक्ता प्रोफ़ेसर दिलीप सिंह सर का शॉल, श्रीफल, बुके देकर तथा बैच लगाकर स्वागत किया गया। विशिष्ट अतिथि प्रोफ़ेसर परमानंद तिवारी का शॉल, श्रीफल, बुके तथा बैच लगाकर स्वागत किया गया इसके बाद प्राचार्य डॉ. जे. के. संत द्वारा अध्यक्षीय उद्घोधन दिया गया तत्पश्चात द्वितीय दिवस का सेशन प्रारंभ हुआ।