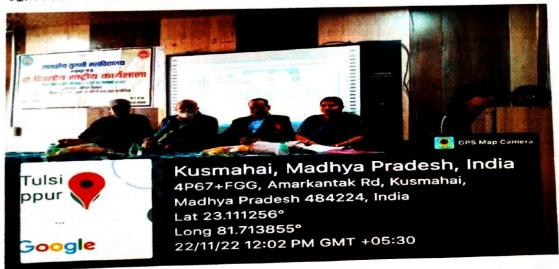

प्रथम दिवस मुख्य वक्ता प्रोफेसर रिवंद्र नाथ तिवारी भूगर्भ शास्त्र, शासकीय आदर्श विज्ञान महाविद्यालय रीवा तथा द्वितीय वक्ता डॉ नेतराम कौरव, विभागाध्यक्ष इलेक्ट्रॉनिक्स शासकीय होलकर विज्ञान महाविद्यालय इंदौर रहे | द्वितीय दिवस के मुख्य वक्ता डॉ दिलीप सिंह तथा विशिष्ट वक्ता प्रोफ़ेसर परमानंद तिवारी रहे| कार्यक्रम की अध्यक्षता दोनों दिन महाविद्यालय के प्राचार्य डॉ. जे. के. संत ने की तथा कार्यशाला की संयोजक डॉ. गीतेश्वरी पाण्डेय, सहायक प्राध्यापक, गणित, शासकीय तुलसी महाविद्यालय अनूपपुर रही व कार्यक्रम का संचालन डॉ. गीतेश्वरी पाण्डेय ने किया।

कार्यक्रम का शुभारंभ पूर्वान्ह 11:00 बजे मां सरस्वती के प्रतिमा के सम्मुख दीप प्रज्वलन एवं माल्यार्पण कर किया गया, तदुपरांत सभी अतिथियों का शॉल, श्रीफल, बुके देकर तथा बैच लगाकर स्वागत किया गया। सरस्वती वंदना व स्वागत गीत प्रस्तुत किया गया। इसके बाद प्राचार्य डॉ. जे. के. संत द्वारा अतिथियों के स्वागत के लिए स्वागत भाषण दिया गया।

Affiliated to Awadhesh Pratap Singh University Rewa (MP)

Registered Under Section 2 (F) & 12 (B) of UGC Act

E-mail: hegtdcano@mp.gov.in

**2**9893076404

कार्यशाला के द्वितीय दिवस मुख्य वक्ता प्रोफ़ेसर दिलीप सिंह, पूर्व निदेशक, लुप्तप्राय भाषा केंद्र, इंदिरा गांधी राष्ट्रीय जनजाति विश्वविद्यालय, अमरकंटक रहे तथा विशिष्ट अतिथि प्रोफेसर परमानंद तिवारी, पूर्व प्राचार्य शासकीय तुलसी महाविद्यालय अनूपपुर रहे | कार्यक्रम की अध्यक्षता महाविद्यालय के प्राचार्य डॉ. जे. के. संत ने की तथा कार्यशाला की संयोजक डॉ. गीतेश्वरी पाण्डेय, सहायक प्राध्यापक, गणित, शासकीय तुलसी महाविद्यालय अनूपपुर रही व कार्यक्रम का संचालन डॉ. गीतेश्वरी पाण्डेय ने किया।

Affiliated to Awadhesh Pratap Singh University Rewa (MP)

Registered Under Section 2 (F) & 12 (B) of UGC Act

E-mail: hegtdcano@mp.gov.in

**2**9893076404

Govt. Tulsi Colle 7 Antimore

कार्यशाला के द्वितीय दिवस की शुरुआत प्रातः 11:30 बजे से मां सरस्वती के प्रतिमा के सम्मुख दीप प्रज्वलन एवं माल्यार्पण कर हुआ तदुपरांत द्वितीय दिवस के मुख्य वक्ता प्रोफ़ेसर दिलीप सिंह सर का शॉल, श्रीफल, बुके देकर तथा बैच लगाकर स्वागत किया गया। विशिष्ट अतिथि प्रोफ़ेसर परमानंद तिवारी का शॉल, श्रीफल, बुके तथा बैच लगाकर स्वागत किया गया इसके बाद प्राचार्य डॉ. जे. के. संत द्वारा अध्यक्षीय उद्घोधन दिया गया तत्पश्चात द्वितीय दिवस का सेशन प्रारंभ हुआ।