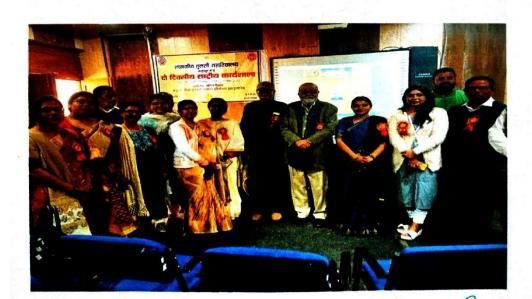

लंच के बाद कार्यशाला का समापन समारोह आयोजित किया गया जिसमें महाविद्यालय के प्राचार्य डॉ जे के संत द्वारा अध्यक्षीय उद्बोधन प्रस्तुत किया गया जिसमें प्राचार्य महोदय ने कहा कि शोध पद्धित पर आयोजित यह कार्यशाला विद्यार्थियों, रिसर्च स्कॉलर, शैक्षणिक स्टाफ हम सभी के लिए बहुत ही महत्वपूर्ण व उपयोगी है। इस कार्यशाला के बाद सभी विद्यार्थी एवं शोधार्थी अपना शोध कार्य वैज्ञानिक तरीके से पूर्ण कर सकेंगे। भविष्य में भी इस तरह की कार्यशाला आयोजित करने का प्राचार्य महोदय ने प्रतिबद्धता दिखाई एवं कार्यशाला की संयोजक डॉ गीतेश्वरी पाण्डेय को कार्यशाला के सफल आयोजन हेतु शुभकामनाएं एवं बधाई दी।श्रीमती प्रीति वैश्य, सहायक प्राध्यापक, अर्थशास्त्र द्वारा आभार प्रकट किया गया। कार्यक्रम के अंत में समस्त प्रतिभागियों को प्रमाण पत्र वितरित किया गया। कार्यशाला में अलग-अलग महाविद्यालयों से आए प्रोफेसर, असिस्टेंट प्रोफेसर, शोधार्थी तथा छात्र छात्राएं उपस्थित रहे।