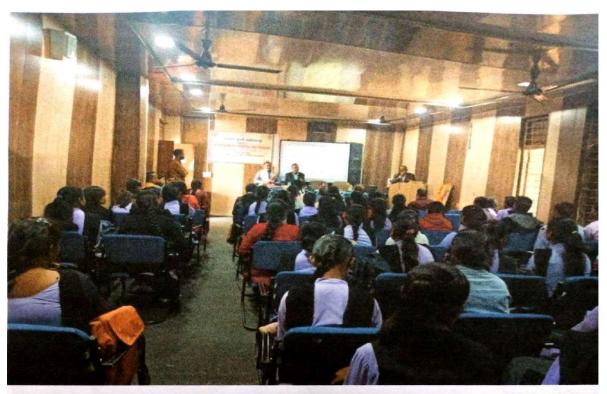

प्रथम दिवस मुख्य वक्ता प्रोफेसर रिवंद्र नाथ तिवारी भूगर्भ शास्त्र, शासकीय आदर्श विज्ञान महाविद्यालय रीवा तथा द्वितीय वक्ता डॉ नेतराम कौरव, विभागाध्यक्ष इलेक्ट्रॉनिक्स शासकीय होलकर विज्ञान महाविद्यालय इंदौर रहे | द्वितीय दिवस के मुख्य वक्ता डॉ दिलीप सिंह तथा विशिष्ट वक्ता प्रोफ़ेसर परमानंद तिवारी रहे| कार्यक्रम की अध्यक्षता दोनों दिन महाविद्यालय के प्राचार्य डॉ. जे. के. संत ने की तथा कार्यशाला की संयोजक डॉ. गीतेश्वरी पाण्डेय, सहायक प्राध्यापक, गणित, शासकीय तुलसी महाविद्यालय अनूपपुर रही व कार्यक्रम का संचालन डॉ. गीतेश्वरी पाण्डेय ने किया।

कार्यक्रम का शुभारंभ पूर्वान्ह 11:00 बजे मां सरस्वती के प्रतिमा के सम्मुख दीप प्रज्वलन एवं माल्यार्पण कर किया गया, तदुपरांत सभी अतिथियों का शॉल, श्रीफल, बुके देकर तथा बैच लगाकर स्वागत किया गया। सरस्वती वंदना व स्वागत गीत प्रस्तुत किया गया। इसके बाद प्राचार्य डॉ. जे. के. संत द्वारा अतिथियों के स्वागत के लिए स्वागत भाषण दिया गया।

Affiliated to Awadhesh Pratap Singh University Rewa (MP)

Registered Under Section 2 (F) & 12 (B) of UGC Act

E-mail: hegtdcano@mp.gov.in

**2**9893076404

कार्यशाला के द्वितीय दिवस मुख्य वक्ता प्रोफ़ेसर दिलीप सिंह, पूर्व निदेशक, लुप्तप्राय भाषा केंद्र, इंदिरा गांधी राष्ट्रीय जनजाति विश्वविद्यालय, अमरकंटक रहे तथा विशिष्ट अतिथि प्रोफेसर परमानंद तिवारी, पूर्व प्राचार्य शासकीय तुलसी महाविद्यालय अनूपपुर रहे | कार्यक्रम की अध्यक्षता महाविद्यालय के प्राचार्य डॉ. जे. के. संत ने की तथा कार्यशाला की संयोजक डॉ. गीतेश्वरी पाण्डेय, सहायक प्राध्यापक, गणित, शासकीय तुलसी महाविद्यालय अनूपपुर रही व कार्यक्रम का संचालन डॉ. गीतेश्वरी पाण्डेय ने किया।

Affiliated to Awadhesh Pratap Singh University Rewa (MP)

Registered Under Section 2 (F) & 12 (B) of UGC Act

E-mail: hegtdcano@mp.gov.in

**2**9893076404

Govt. Tulsi Colle 7 Antimore

कार्यशाला के द्वितीय दिवस की शुरुआत प्रातः 11:30 बजे से मां सरस्वती के प्रतिमा के सम्मुख दीप प्रज्वलन एवं माल्यार्पण कर हुआ तदुपरांत द्वितीय दिवस के मुख्य वक्ता प्रोफ़ेसर दिलीप सिंह सर का शॉल, श्रीफल, बुके देकर तथा बैच लगाकर स्वागत किया गया। विशिष्ट अतिथि प्रोफ़ेसर परमानंद तिवारी का शॉल, श्रीफल, बुके तथा बैच लगाकर स्वागत किया गया इसके बाद प्राचार्य डॉ. जे. के. संत द्वारा अध्यक्षीय उद्घोधन दिया गया तत्पश्चात द्वितीय दिवस का सेशन प्रारंभ हुआ।