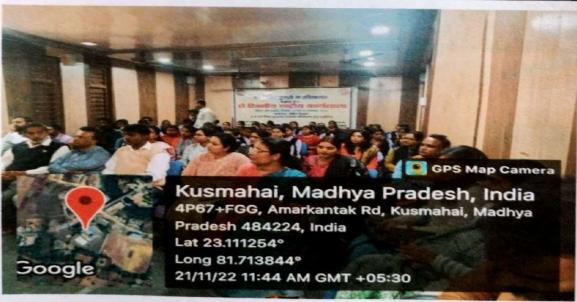

## प्रतिवेदन

मध्यप्रदेश उच्च शिक्षा गुणवत्ता उन्नयन परियोजना (स्टेट प्रोजेक्ट डायरेक्टरेट, राष्ट्रीय उच्चतर शिक्षा अभियान (रूसा), उच्च शिक्षा विभाग, मध्यप्रदेश के पत्र क्र/1903/ वि.बै. परि./ 2022 भोपाल, दिनांक 14/07/2022 के अनुसार) शासकीय तुलसी महाविद्यालय अनूपपुर के गणित विभाग द्वारा दिनांक 21 एवं 22 नवंबर 2022 को "शोध पद्धति" विषय पर दो दिवसीय राष्ट्रीय कार्यशाला का आयोजन किया गया।

कार्यक्रम का शुभारंभ पूर्वान्ह 11:00 बजे मां सरस्वती के प्रतिमा के सम्मुख दीप प्रज्वलन एवं माल्यार्पण कर किया गया, तदुपरांत सभी अतिथियों का शॉल, श्रीफल, बुके देकर तथा बैच लगाकर स्वागत किया गया। सरस्वती वंदना व स्वागत गीत प्रस्तुत किया गया। इसके बाद प्राचार्य डॉ. जे. के. संत द्वारा अतिथियों के स्वागत के लिए स्वागत भाषण दिया गया।