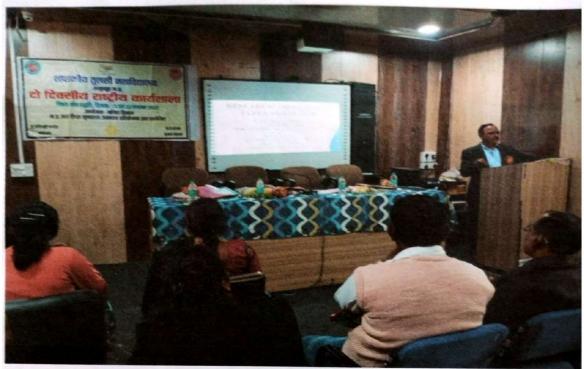

प्रथम दिवस मुख्य वक्ता प्रोफेसर रिवंद्र नाथ तिवारी भूगर्भ शास्त्र, शासकीय आदर्श विज्ञान महाविद्यालय रीवा तथा द्वितीय वक्ता डॉ नेतराम कौरव, विभागाध्यक्ष इलेक्ट्रॉनिक्स शासकीय होलकर विज्ञान महाविद्यालय इंदौर रहे | द्वितीय दिवस के मुख्य वक्ता डॉ दिलीप सिंह तथा विशिष्ट वक्ता प्रोफ़ेसर परमानंद तिवारी रहे| कार्यक्रम की अध्यक्षता दोनों दिन महाविद्यालय के प्राचार्य डॉ. जे. के. संत ने की तथा कार्यशाला की संयोजक डॉ. गीतेश्वरी पाण्डेय, सहायक प्राध्यापक, गणित, शासकीय तुलसी महाविद्यालय अनूपपुर रही व कार्यक्रम का संचालन डॉ. गीतेश्वरी पाण्डेय ने किया।

कार्यक्रम का शुभारंभ पूर्वान्ह 11:00 बजे मां सरस्वती के प्रतिमा के सम्मुख दीप प्रज्वलन एवं माल्यार्पण कर किया गया, तदुपरांत सभी अतिथियों का शॉल, श्रीफल, बुके देकर तथा बैच लगाकर स्वागत किया गया। सरस्वती वंदना व स्वागत गीत प्रस्तुत किया गया। इसके बाद प्राचार्य डॉ. जे. के. संत द्वारा अतिथियों के स्वागत के लिए स्वागत भाषण दिया गया।

Affiliated to Awadhesh Pratap Singh University Rewa (MP)

Registered Under Section 2 (F) & 12 (B) of UGC Act

E-mail: hegtdcano@mp.gov.in

**2**9893076404

कार्यशाला के द्वितीय दिवस मुख्य वक्ता प्रोफ़ेसर दिलीप सिंह, पूर्व निदेशक, लुप्तप्राय भाषा केंद्र, इंदिरा गांधी राष्ट्रीय जनजाति विश्वविद्यालय, अमरकंटक रहे तथा विशिष्ट अतिथि प्रोफेसर परमानंद तिवारी, पूर्व प्राचार्य शासकीय तुलसी महाविद्यालय अनूपपुर रहे | कार्यक्रम की अध्यक्षता महाविद्यालय के प्राचार्य डॉ. जे. के. संत ने की तथा कार्यशाला की संयोजक डॉ. गीतेश्वरी पाण्डेय, सहायक प्राध्यापक, गणित, शासकीय तुलसी महाविद्यालय अनूपपुर रही व कार्यक्रम का संचालन डॉ. गीतेश्वरी पाण्डेय ने किया।

Affiliated to Awadhesh Pratap Singh University Rewa (MP)

Registered Under Section 2 (F) & 12 (B) of UGC Act

E-mail: hegtdcano@mp.gov.in

**2**9893076404

Govt. Tulsi Colle 7 Antimore

कार्यशाला के द्वितीय दिवस की शुरुआत प्रातः 11:30 बजे से मां सरस्वती के प्रतिमा के सम्मुख दीप प्रज्वलन एवं माल्यार्पण कर हुआ तदुपरांत द्वितीय दिवस के मुख्य वक्ता प्रोफ़ेसर दिलीप सिंह सर का शॉल, श्रीफल, बुके देकर तथा बैच लगाकर स्वागत किया गया। विशिष्ट अतिथि प्रोफ़ेसर परमानंद तिवारी का शॉल, श्रीफल, बुके तथा बैच लगाकर स्वागत किया गया इसके बाद प्राचार्य डॉ. जे. के. संत द्वारा अध्यक्षीय उद्घोधन दिया गया तत्पश्चात द्वितीय दिवस का सेशन प्रारंभ हुआ।