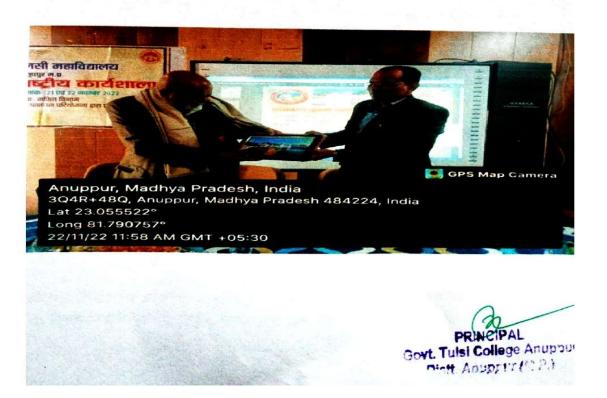

Affiliated to Awadhesh Pratap Singh University Rewa (MP)

Registered Under Section 2 (F) & 12 (B) of UGC Act

E-mail: hegtdcano@mp.gov.in

**2**9893076404

Govt. Tulsi Colle 7 Antimore

कार्यशाला के द्वितीय दिवस की शुरुआत प्रातः 11:30 बजे से मां सरस्वती के प्रतिमा के सम्मुख दीप प्रज्वलन एवं माल्यार्पण कर हुआ तदुपरांत द्वितीय दिवस के मुख्य वक्ता प्रोफ़ेसर दिलीप सिंह सर का शॉल, श्रीफल, बुके देकर तथा बैच लगाकर स्वागत किया गया। विशिष्ट अतिथि प्रोफ़ेसर परमानंद तिवारी का शॉल, श्रीफल, बुके तथा बैच लगाकर स्वागत किया गया इसके बाद प्राचार्य डॉ. जे. के. संत द्वारा अध्यक्षीय उद्घोधन दिया गया तत्पश्चात द्वितीय दिवस का सेशन प्रारंभ हुआ।

प्रोफ़ेसर दिलीप सिंह का प्रथम व्याख्यान शोध प्रविधि,आधार और शोधकार्य प्रयोजन विषय पर आधारित था जिसमें निम्नलिखित र्बिंदुओं पर विस्तारपूर्वक जानकारी साझा की गई :-

Affiliated to Awadhesh Pratap Singh University Rewa (MP)