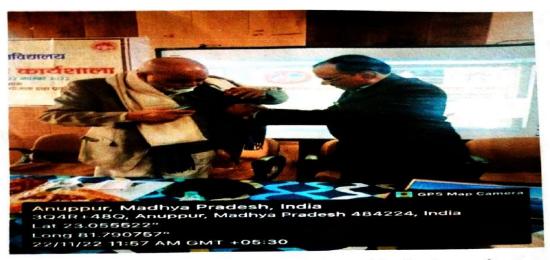

कार्यक्रम का शुभारंभ पूर्वान्ह 11:00 बजे मां सरस्वती के प्रतिमा के सम्मुख दीप प्रज्वलन एवं माल्यार्पण कर किया गया, तदुपरांत सभी अतिथियों का शॉल, श्रीफल, बुके देकर तथा बैच लगाकर स्वागत किया गया। सरस्वती वंदना व स्वागत गीत प्रस्तुत किया गया। इसके बाद प्राचार्य डॉ. जे. के. संत द्वारा अतिथियों के स्वागत के लिए स्वागत भाषण दिया गया।