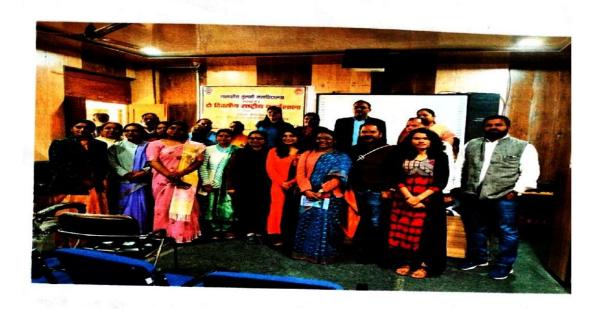

प्रथम दिवस मुख्य वक्ता प्रोफेसर रिवंद्र नाथ तिवारी भूगर्भ शास्त्र, शासकीय आदर्श विज्ञान महाविद्यालय रीवा तथा द्वितीय वक्ता डॉ नेतराम कौरव, विभागाध्यक्ष इलेक्ट्रॉनिक्स शासकीय होलकर विज्ञान महाविद्यालय इंदौर रहे | द्वितीय दिवस के मुख्य वक्ता डॉ दिलीप सिंह तथा विशिष्ट वक्ता प्रोफ़ेसर परमानंद तिवारी रहे| कार्यक्रम की अध्यक्षता दोनों दिन महाविद्यालय के प्राचार्य डॉ. जे. के. संत ने की तथा कार्यशाला की संयोजक डॉ. गीतेश्वरी पाण्डेय, सहायक प्राध्यापक, गणित, शासकीय तुलसी महाविद्यालय अनूपपुर रही व कार्यक्रम का संचालन डॉ. गीतेश्वरी पाण्डेय ने किया।

कार्यक्रम का शुभारंभ पूर्वान्ह 11:00 बजे मां सरस्वती के प्रतिमा के सम्मुख दीप प्रज्वलन एवं माल्यार्पण कर किया गया, तदुपरांत सभी अतिथियों का शॉल, श्रीफल, बुके देकर तथा बैच लगाकर स्वागत किया गया। सरस्वती वंदना व स्वागत गीत प्रस्तुत किया गया। इसके बाद प्राचार्य डॉ. जे. के. संत द्वारा अतिथियों के स्वागत के लिए स्वागत भाषण दिया गया।

लंच के बाद कार्यशाला का समापन समारोह आयोजित किया गया जिसमें महाविद्यालय के प्राचार्य डॉ जे के संत द्वारा अध्यक्षीय उद्बोधन प्रस्तुत किया गया जिसमें प्राचार्य महोदय ने कहा कि शोध पद्धित पर आयोजित यह कार्यशाला विद्यार्थियों, रिसर्च स्कॉलर, शैक्षणिक स्टाफ हम सभी के लिए बहुत ही महत्वपूर्ण व उपयोगी है। इस कार्यशाला के बाद सभी विद्यार्थी एवं शोधार्थी अपना शोध कार्य वैज्ञानिक तरीके से पूर्ण कर सकेंगे। भविष्य में भी इस तरह की कार्यशाला आयोजित करने का प्राचार्य महोदय ने प्रतिबद्धता दिखाई एवं कार्यशाला की संयोजक डॉ गीतेश्वरी पाण्डेय को कार्यशाला के सफल आयोजन हेतु शुभकामनाएं एवं बधाई दी।श्रीमती प्रीति वैश्य, सहायक प्राध्यापक, अर्थशास्त्र द्वारा आभार प्रकट किया गया। कार्यक्रम के अंत में समस्त प्रतिभागियों को प्रमाण पत्र वितरित किया गया। कार्यशाला में अलग-अलग महाविद्यालयों से आए प्रोफेसर, असिस्टेंट प्रोफेसर, शोधार्थी तथा छात्र छात्राएं उपस्थित रहे।