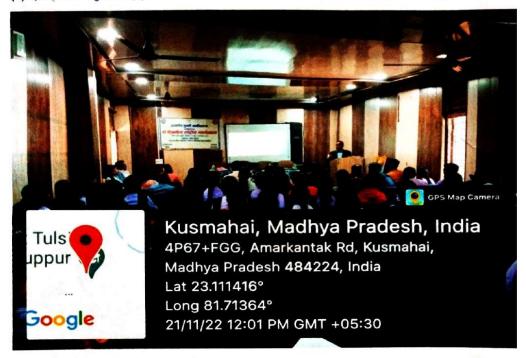

## प्रतिवेदन

मध्यप्रदेश उच्च शिक्षा गुणवत्ता उन्नयन परियोजना (स्टेट प्रोजेक्ट डायरेक्टरेट, राष्ट्रीय उच्चतर शिक्षा अभियान (रूसा), उच्च शिक्षा विभाग, मध्यप्रदेश के पत्र क्र/1903/ वि.बै. परि./ 2022 भोपाल, दिनांक 14/07/2022 के अनुसार) शासकीय तुलसी महाविद्यालय अनूपपुर के गणित विभाग द्वारा दिनांक 21 एवं 22 नवंबर 2022 को "शोध पद्धति" विषय पर दो दिवसीय राष्ट्रीय कार्यशाला का आयोजन किया गया।

कार्यक्रम का शुभारंभ पूर्वान्ह 11:00 बजे मां सरस्वती के प्रतिमा के सम्मुख दीप प्रज्वलन एवं माल्यार्पण कर किया गया, तदुपरांत सभी अतिथियों का शॉल, श्रीफल, बुके देकर तथा बैच लगाकर स्वागत किया गया। सरस्वती वंदना व स्वागत गीत प्रस्तुत किया गया। इसके बाद प्राचार्य डॉ. जे. के. संत द्वारा अतिथियों के स्वागत के लिए स्वागत भाषण दिया गया।